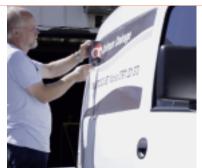

## Service that stands out

SWH's highly skilled team is experienced in producing signage through a state-of-the-art system that offers vinyl, silk-screen and digital print to achieve different results. Artwork can be mounted onto almost any substrate, including vehicle bodies for company livery. We offer a full service with friendly advice, from design through to installation, or we can simply supply you with quality graphics for self-application. It's the most flexible way to achieve an outstanding signage solution.