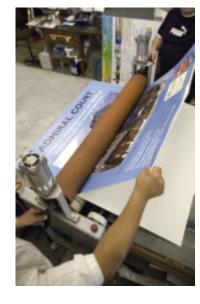

## Service that stands out

SWH's highly skilled team is experienced in producing signage through a state-of-the-art system that offers vinyl, silk-screen and digital print to achieve different results. Artwork can be mounted onto almost any substrate, including vehicle bodies for company livery. We offer a full service with friendly advice, from design through to installation, or we can simply supply you with quality graphics for self-application. It's the most flexible way to achieve an outstanding signage solution.