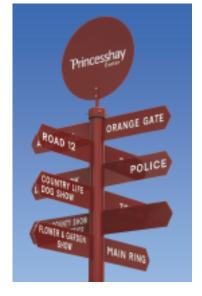

## You'll see us around

At SWH Signs, we're well known for producing, supplying and fixing our temporary and permanent road, traffic and safety signage. You'll pass by many examples of our work all over the South West region, and beyond. In fact, since 1995, we've been producing enough signs to cover several football pitches each year, for clients that include local authorities, large engineering and construction companies and property developers.